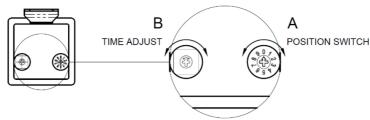

## **TIMIING DIAGRAM**

SWITCH "B" AND POTENTIOMETER "A" FUNCTION POSITION SWITCH "B" TIME ADJUST "A"

DELAY OFF
DELAY OFF
DELAY OFF
DELAY OFF
DELAY ON
DELAY ON
DELAY ON
DELAY ON
DELAY ON

0,5 SEC. TO 10 SEC.
5 SEC. TO 60 SEC.
0,5 MIN. TO 10 MIN.
5 MIN. TO 60 MIN.
30 MIN. TO 360 MIN.
30 MIN. TO 360 MIN.
5 MIN. TO 60 MIN.
0,5 MIN. TO 10 MIN.
5 SEC. TO 60 SEC.
0,5 SEC. TO 10 SEC.