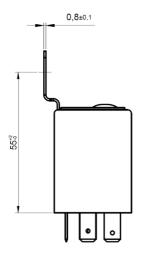

# ADJUSTABLE PROGRAMMABLE RELAY Part 0-742-24



### **WARNINGS**

The voltage and wattage rating of the lamps must be in accordance with the specification. Check terminal arrangements are correct and connections are firm and clean. Check for faults in vehicle circuits before fitting new units. This unit has been carefully manufactured and tested. In the unlikely event of it proving defective, kindly return it to us through your supplier. We regret we cannot accept any responsibility if the unit has been opened or misused in any way.

#### **DIMENSIONAL DRAWING**





## **WIRING DIAGRAM**





## **TIMIING DIAGRAM**



SWITCH "B" AND POTENTIOMETER "A" FUNCTION POSITION SWITCH "B" TIME ADJUST "A"

DELAY OFF
DELAY OFF
DELAY OFF
DELAY OFF
DELAY ON
DELAY ON
DELAY ON
DELAY ON
DELAY ON

0,5 SEC. TO 10 SEC.
5 SEC. TO 60 SEC.
0,5 MIN. TO 10 MIN.
5 MIN. TO 60 MIN.
30 MIN. TO 360 MIN.
30 MIN. TO 360 MIN.
5 MIN. TO 60 MIN.
0,5 MIN. TO 10 MIN.
5 SEC. TO 60 SEC.
0,5 SEC. TO 10 SEC.



SPECIFICATION

| Rated Voltage                   | 24VDC                |
|---------------------------------|----------------------|
| Operating Voltage               | 18-30VDC             |
| Rated Current                   | 10A / 15A            |
| Max Allowable Overdrive Voltage | 32VDC                |
| Quiscent Current                | 7mA                  |
| Operating Cu