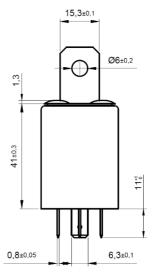

# ADJUSTABLE PROGRAMMABLE RELAY Part 0-742-24



### **WARNINGS**

The voltage and wattage rating of the lamps must be in accordance with the specification. Check terminal arrangements are correct and connections are firm and clean. Check for faults in vehicle circuits before fitting new units. This unit has been carefully manufactured and tested. In the unlikely event of it proving defective, kindly return it to us through your supplier. We regret we cannot accept any responsibility if the unit has been opened or misused in any way.

#### **DIMENSIONAL DRAWING**





## **WIRING DIAGRAM**





## **TIMIING DIAGRAM**



SWITCH "B" AND POTENTIOMETER "A" FUNCTION POSITION SWITCH "B" TIME ADJUST "A"

DELAY OFF
DELAY OFF
DELAY OFF
DELAY OFF
DELAY ON
DELAY ON
DELAY ON
DELAY ON
DELAY ON

0,5 SEC. TO 10 SEC.
5 SEC. TO 60 SEC.
0,5 MIN. TO 10 MIN.
5 MIN. TO 60 MIN.
30 MIN. TO 360 MIN.
30 MIN. TO 360 MIN.
5 MIN. TO 60 MIN.
0,5 MIN. TO 10 MIN.
5 SEC. TO 60 SEC.
0,5 SEC. TO 10 SEC.



SPECIFICATION

| Rated Voltage                   | 24VDC                |
|---------------------------------|----------------------|
| Operating Voltage               | 18-30VDC             |
| Rated Current                   | 10A / 15A            |
| Max Allowable Overdrive Voltage | 32VDC                |
| Quiscent Current                | 7mA                  |
| Operating Curr