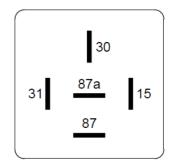

# ADJUSTABLE PROGRAMMABLE RELAY Part 0-742-24



### **WARNINGS**

The voltage and wattage rating of the lamps must be in accordance with the specification. Check terminal arrangements are correct and connections are firm and clean. Check for faults in vehicle circuits before fitting new units. This unit has been carefully manufactured and tested. In the unlikely event of it proving defective, kindly return it to us through your supplier. We regret we cannot accept any responsibility if the unit has been opened or misused in any way.

#### **DIMENSIONAL DRAWING**





## **WIRING DIAGRAM**





## **TIMIING DIAGRAM**



SWITCH "B" AND POTENTIOMETER "A" FUNCTION POSITION SWITCH "B" TIME ADJUST "A"

DELAY OFF
DELAY OFF
DELAY OFF
DELAY OFF
DELAY ON
DELAY ON
DELAY ON
DELAY ON
DELAY ON

0,5 SEC. TO 10 SEC.
5 SEC. TO 60 SEC.
0,5 MIN. TO 10 MIN.
5 MIN. TO 60 MIN.
30 MIN. TO 360 MIN.
30 MIN. TO 360 MIN.
5 MIN. TO 60 MIN.
0,5 MIN. TO 10 MIN.
5 SEC. TO 60 SEC.
0,5 SEC. TO 10 SEC.



SPECIFICATION

| Rated Voltage                   | 24VDC                |
|---------------------------------|----------------------|
| Operating Voltage               | 18-30VDC             |
| Rated Current                   | 10A / 15A            |
| Max Allowable Overdrive Voltage | 32VDC                |
| Quiscent Current                | 7mA                  |
| Operating Current (relay on)    | 20mA