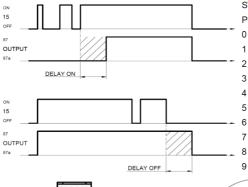

## **TIMIING DIAGRAM**

SWITCH "B" AND POTENTIOMETER "A" FUNCTION POSITION SWITCH "B" TIME ADJUST "A"

DELAY OFF
DELAY OFF
DELAY OFF
DELAY OFF
DELAY ON
DELAY ON
DELAY ON
DELAY ON
DELAY ON

0,5 SEC. TO 10 SEC.
5 SEC. TO 60 SEC.
0,5 MIN. TO 10 MIN.
5 MIN. TO 60 MIN.
30 MIN. TO 360 MIN.
30 MIN. TO 360 MIN.
5 MIN. TO 60 MIN.
0,5 MIN. TO 10 MIN.
5 SEC. TO 60 SEC.
0,5 SEC. TO 10 SEC.