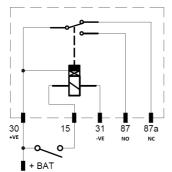

# ADJUSTABLE PROGRAMMABLE RELAY Part 0-742-24



### **WARNINGS**

The voltage and wattage rating of the lamps must be in accordance with the specification. Check terminal arrangements are correct and connections are firm and clean. Check for faults in vehicle circuits before fitting new units. This unit has been carefully manufactured and tested. In the unlikely event of it proving defective, kindly return it to us through your supplier. We regret we cannot accept any responsibility if the unit has been opened or misused in any way.

#### **DIMENSIONAL DRAWING**





## **WIRING DIAGRAM**





## **TIMIING DIAGRAM**



SWITCH "B" AND POTENTIOMETER "A" FUNCTION POSITION SWITCH "B" TIME ADJUST "A"

DELAY OFF
DELAY OFF
DELAY OFF
DELAY OFF
DELAY ON
DELAY ON
DELAY ON
DELAY ON
DELAY ON

0,5 SEC. TO 10 SEC.
5 SEC. TO 60 SEC.
0,5 MIN. TO 10 MIN.
5 MIN. TO 60 MIN.
30 MIN. TO 360 MIN.
30 MIN. TO 360 MIN.
5 MIN. TO 60 MIN.
0,5 MIN. TO 10 MIN.
5 SEC. TO 60 SEC.
0,5 SEC. TO 10 SEC.



SPECIFICATION

| Rated Voltage                   | 24VDC                |
|---------------------------------|----------------------|
| Operating Voltage               | 18-30VDC             |
| Rated Current                   | 10A / 15A            |
| Max Allowable Overdrive Voltage | 32VDC                |
| Quiscent Current                | 7mA                  |
| Operating Current (relay on)    | 20mA