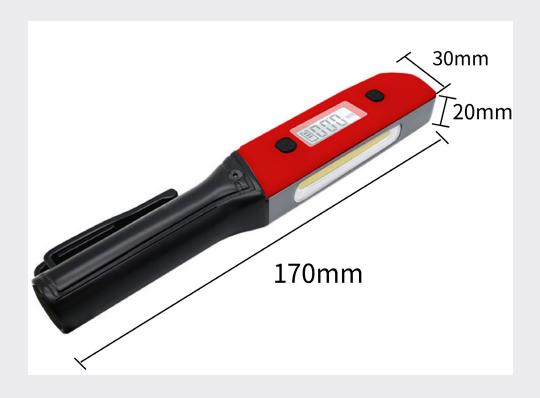

# TECHNICAL DRAWING

### **TECHNICAL SPECIFICATIONS**

| Туре                  | 2W COB LED Inspection Lamp with pressure gauge |
|-----------------------|------------------------------------------------|
| Lumens                | 180Lm high power / 90Lm low power              |
| ColourTemperature     | 6500 - 7000K                                   |
| Material              | PA Fibreglass housing. PC Lens                 |
| Battery               | 3.7V, 500mAh Li-lon Rechargeable               |
| Run time              | 1-2 Hours                                      |
| ChargingTime          | 40 Mins                                        |
| Pressure Range        | 3-150 PSI (0.5PSI increments)                  |
| Accuracy              | +/- 1% PSI                                     |
| Pressure Units        | PSI, BAR, KPA, KG/CM <sup>2</sup>              |
| Operating Temperature | 0°C to +40°C                                   |
| Weight                | 0.090Kg                                        |
| Dimensions            | Please see below                               |
| Protection            | IP20                                           |
| Certificate           | UKCA, CE, RoHS.                                |