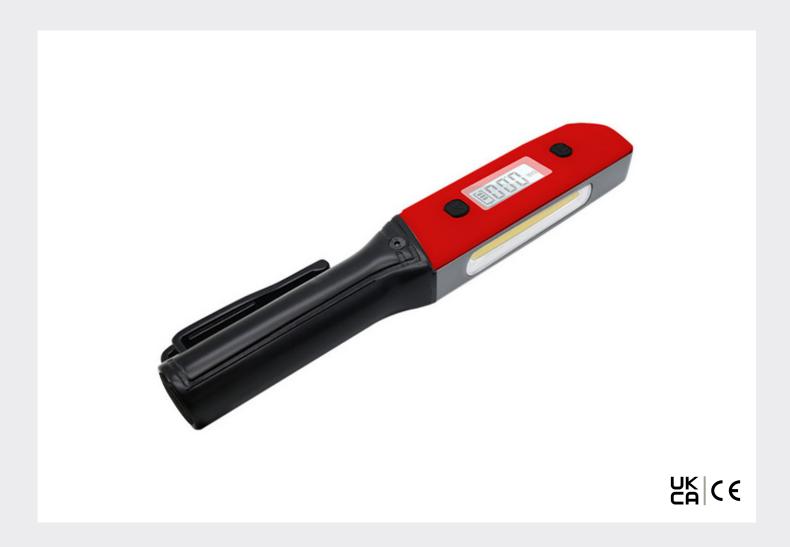

## 0-699-90 - 2W COB LED Inspection Lamp with aux Tyre Pressure Gauge

Durite 2W COB LED inspection lamp with aux tyre pressure gauge. 180Lm full power / 90Lm half power. Top light 1W SMD LED. Colour Temperature: 6500~7000K. Battery Type: Li-ion 18650 3.7V 500MAH, Charging 5V1A Charging time: 40Mins. Working time: 1hour full power, 2 hours half power 90Lm. 0.4M Type C USB cable included. Magnet on back, Battery capacity indication, IP20 CE, UKCA, RoHS.

Light switch mode:

- 1. Top light
- 2. Power save main light
- 3. Full power main light